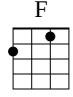

# Chorus {2 times through, first time on C string only}:

| С            | $\mathbf{F}$            | Am           |         | G                |
|--------------|-------------------------|--------------|---------|------------------|
| She asked me | "Son when I grow old    | will you b   | uy me   | a house of gold? |
| С            | F                       | С            | G       | С                |
| And when you | r father turns to stone | will you tak | ke care | of me?"          |

### {full group strumming}

CFAmGLet's say we up and left this town<br/>Cand turned our future upside down<br/>CC /// C // C /// C //

CFAmGShe asked me "Son when I grow oldwill you buy me a house of gold?CFCGAnd when your father turns to stonewill you take care of me?"