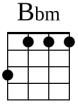

# **Bridge:**

| F       | A7           | Dm         | Bbm           | F      |              |
|---------|--------------|------------|---------------|--------|--------------|
| I will  | make you     | queen of   | everything yo | ou see |              |
|         |              | С          |               | F ///  | <b>C</b> /// |
| I'll pu | t you on the | e map I'll | cure you of d | isease |              |

## **Bridge:**

| F       | A7           | Dm       | Bbm             | F     |              |
|---------|--------------|----------|-----------------|-------|--------------|
| I will  | make you     | queen of | everything you  | ı see |              |
|         |              | С        | F               | `///  | <b>C</b> /// |
| I'll pu | t you on the | map I'll | cure you of dis | ease  | Oh           |

# Bridge {single strums rolled}

| F       | A7           | Dm       | Bbm             | F       |
|---------|--------------|----------|-----------------|---------|
| I will  | make you     | queen of | everything y    | ou see  |
|         |              | С        |                 | F       |
| I'll pu | t you on the | map I    | 'll cure you of | disease |