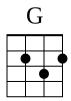

# Chorus {2 times through, first time on C string only}:

| С            | $\mathbf{F}$            | Am           |         | G                |
|--------------|-------------------------|--------------|---------|------------------|
| She asked me | "Son when I grow old    | will you b   | uy me   | a house of gold? |
| С            | F                       | С            | G       | С                |
| And when you | r father turns to stone | will you tak | ke care | of me?"          |

### {full group strumming}

CFAmGLet's say we up and left this town<br/>Cand turned our future upside down<br/>CC /// C // C /// C //

CFAmGShe asked me "Son when I grow oldwill you buy me a house of gold?CFCGAnd when your father turns to stonewill you take care of me?"